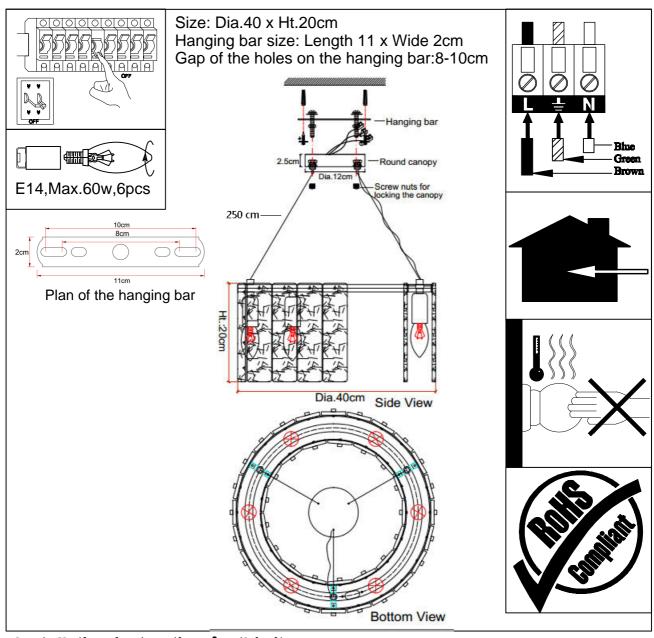

## INSTALLATION INSTRUCTION 10826/S

## Installation instruction for this item:

- 1. Remove the cover and put the lamp on a clean place, then install the lamp;
- 2. The lamp is limited to used 60W bulb;
- 3. Fix the lamp body on the hung loop by the chain .

## Warning:

- 1. Turn off the main power at the circuit breaker before installing the lamp in order to prevent possible shock;
- 2. Please wear gloves when installing the lamp;
- 3. Don't exceed the rated voltage 240V;
- 4. Don't install on haven't finished ceiling and loose wood ceiling;
- 5. Don't use corrosive liquor to clean it just as acid liquor and alkaline liquor, please use soft cloth;
- 6. The lamp is made of glass, installing carefully.