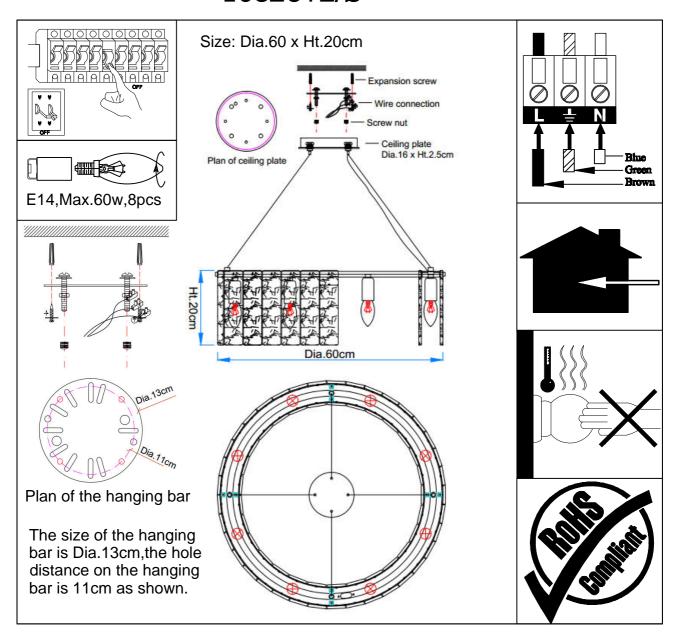

## INSTALLATION INSTRUCTION 10826+2/S

## Installation instruction for this item:

- 1.Remove the cover and put the lamp on a clean place, then install the lamp;
- 2. The lamp is limited to used 60W bulb;
- 3. Fix the lamp body on the hung loop by the chain .

## Warning:

- 1.Turn off the main power at the circuit breaker before installing the lamp in order to prevent possible shock;
- 2. Please wear gloves when installing the lamp;
- 3. Don't exceed the rated voltage 240V;
- 4. Don't install on haven't finished ceiling and loose wood ceiling;
- 5. Don't use corrosive liquor to clean it ,just as acid liquor and alkaline liquor,please use soft cloth;
- 6. The lamp is made of glass, installing carefully.